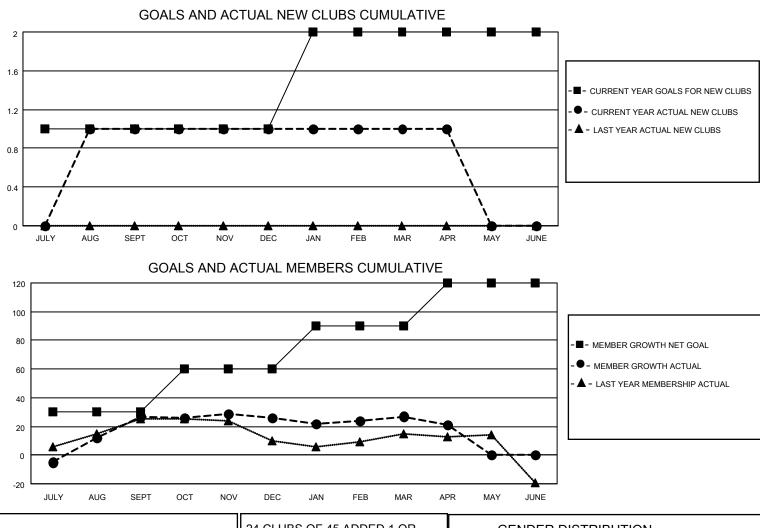

## LOCATION CALIFORNIA

District 4 C6

Results as of: 4/30/2023

| Clubs                 |               |           |               | Members               |                        |                         |                                                    |
|-----------------------|---------------|-----------|---------------|-----------------------|------------------------|-------------------------|----------------------------------------------------|
| RESULTS FOR 2022-2023 |               |           |               | RESULTS FOR 2022-2023 |                        |                         |                                                    |
| QUARTER               | NEW CLUB GOAL | NEW CLUBS | DROPPED CLUBS | QUARTER MEM           | BER GROWTH NET<br>GOAL | MEMBER GROWTH<br>ACTUAL | DROPPED<br>MEMBERS ACTUAL<br>(including transfers) |
| JULY/AUG/SEPT         | 1             | 1         | 0             | JULY/AUG/SEPT         | 30                     | 74                      | 40                                                 |
| OCT/NOV/DEC           | 0             | 0         | 1             | OCT/NOV/DEC           | 30                     | 33                      | 27                                                 |
| JAN/FEB/MAR           | 1             | 0         | 1             | JAN/FEB/MAR           | 30                     | 20                      | 16                                                 |
| APR/MAY/JUNE          | 0             | 0         | 0             | APR/MAY/JUNE          | 30                     | 4                       | 9                                                  |